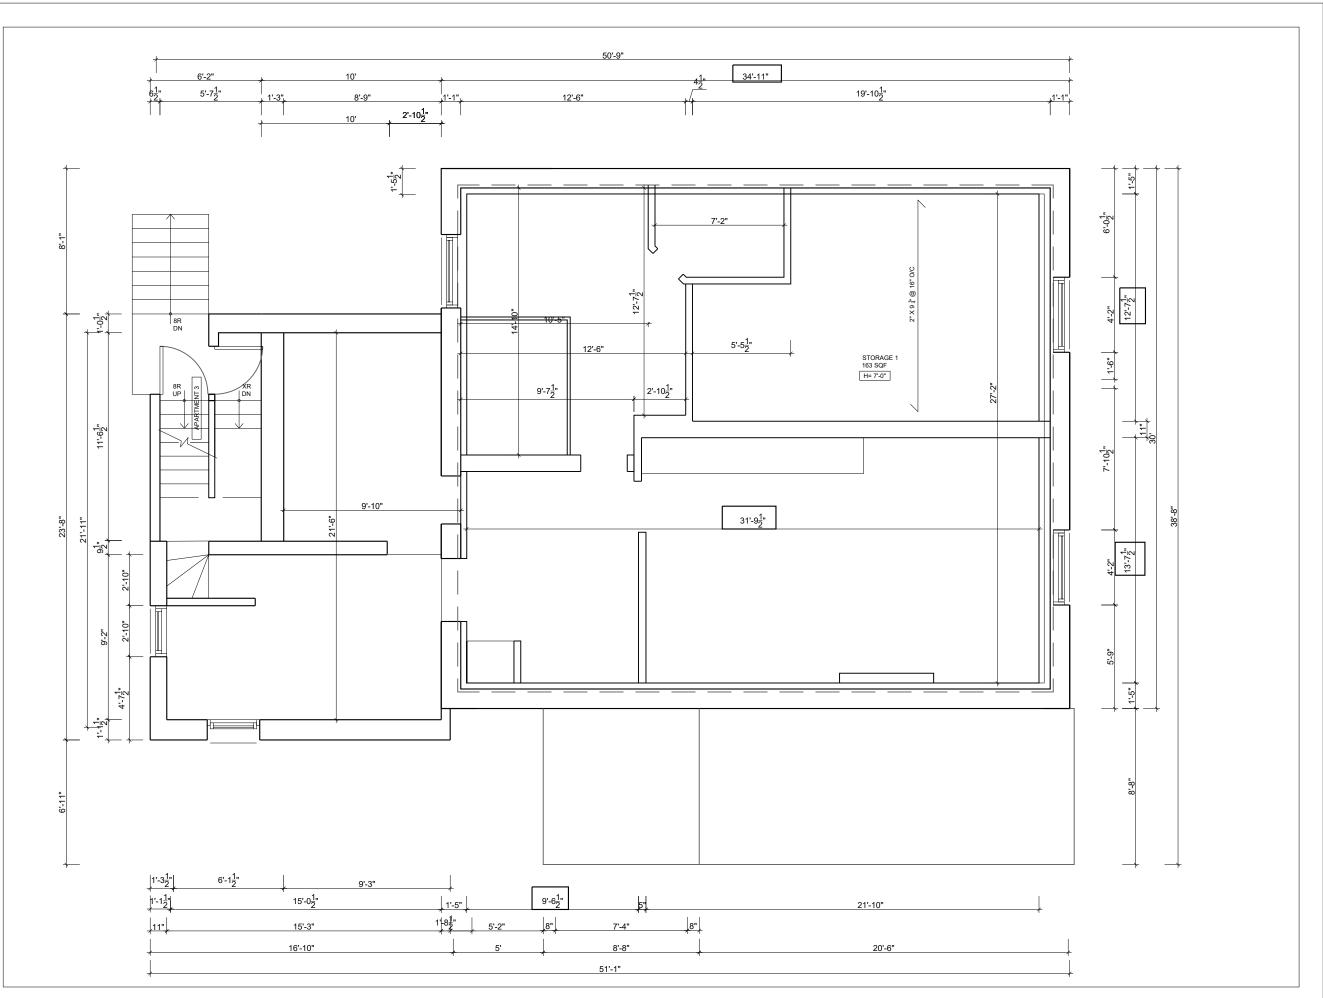

113 Wolseley Street Toronto, Ontario

M6J 1K1

phone: 416 839 7940

THE INFORMATION CONTAINED IN THIS DRAWING IS THE SOLE PROPERTY OF CREATIVE UNION NETWORK INC. ANY REPRODUCTIONS IN PART OR IN WHOLE WITHOUT THE WRITTEN PERMISSION OF CREATIVE UNION NETWORK INC. IS PROHIBITED

#### PROJECT NO. 2019 - P112

PROJECT ADDRESS

44 Wilson Park Road Toronto, Ontario M6K 3B5

#### AS-BUILT

Date Issued for

**LEGEND** 

EXISTING STRUCTURE

PROPOSED

DEMOLITION

GENERAL NOTES:

DRAWING NOT TO BE SCALED

ANY SITE CONDITIONS THAT DIFFER FROM THOSE SHOWN SHOULD BE REPORTED TO CREATIVE UNION NETWORK INC. PRIOR TO CONSTRUCTION

|  | Drawn | СВ            | Checked    | TM      |
|--|-------|---------------|------------|---------|
|  | Scale | 3/16" = 1'-0" | Sheet size | Tabloid |

BASEMENT FLOOR PLAN

113 Wolseley Street Toronto, Ontario M6J 1K1

phone: 416 839 7940

THE INFORMATION CONTAINED IN THIS DRAWING IS THE SOLE PROPERTY OF CREATIVE UNION NETWORK INC. ANY REPRODUCTIONS IN PART OR IN WHOLE WITHOUT THE WRITTEN PERMISSION OF CREATIVE UNION NETWORK INC. IS PROHIBITED