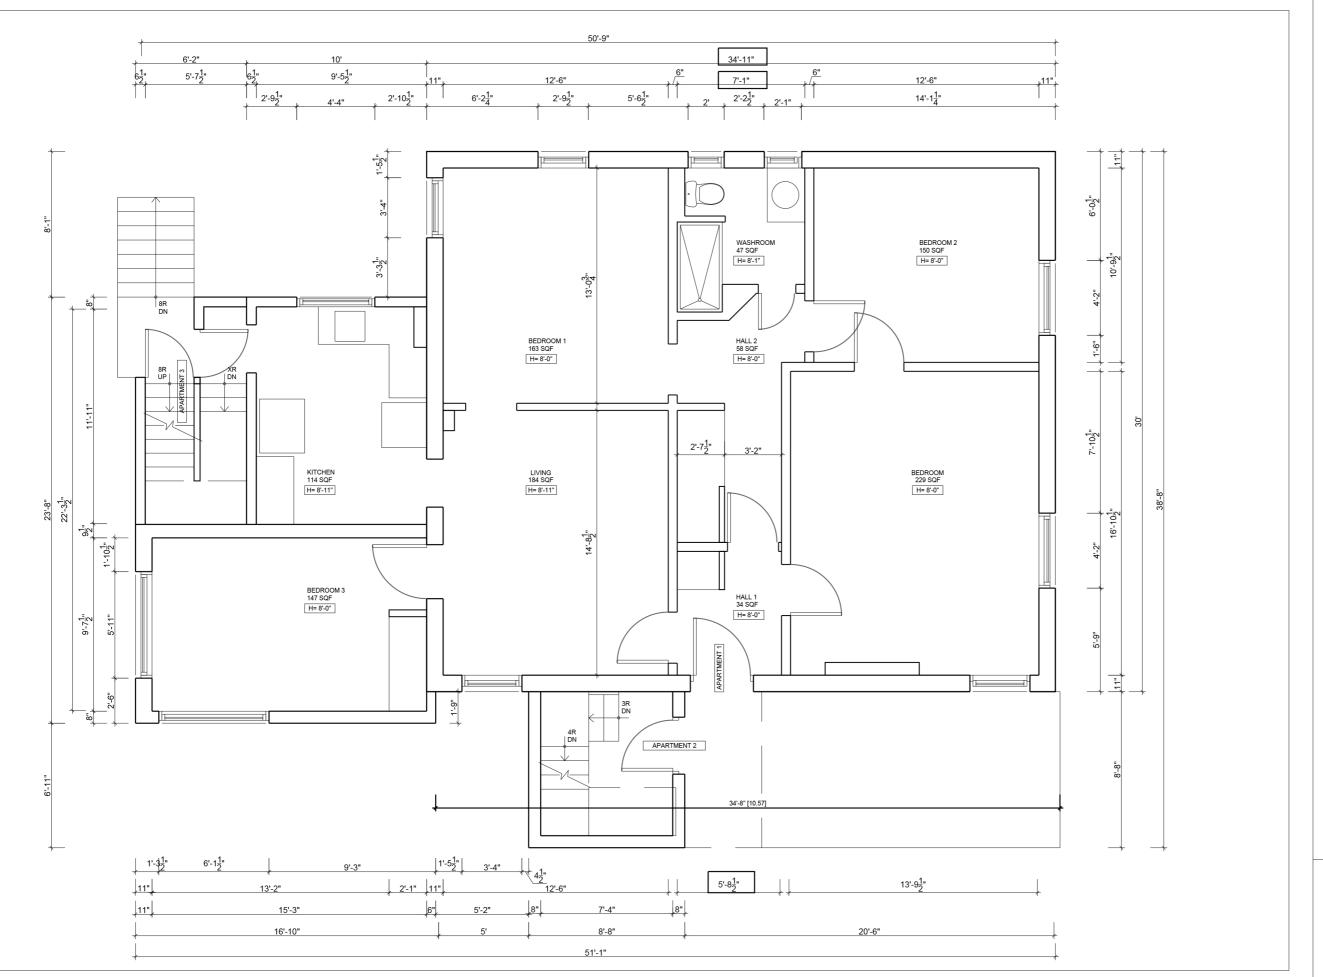

PROJECT NO. 2019 - P112

PROJECT ADDRESS

44 Wilson Park Road Toronto, Ontario M6K 3B5

AS-BUILT

Issued for

**LEGEND** 

EXISTING STRUCTURE

PROPOSED

DEMOLITION

GENERAL NOTES:

DRAWING NOT TO BE SCALED

ANY SITE CONDITIONS THAT DIFFER FROM THOSE SHOWN SHOULD BE REPORTED TO CREATIVE UNION NETWORK INC. PRIOR TO CONSTRUCTION

Drawn CB Checked TM

Scale 3/16" = 1'-0" Sheet size Tabloid

GROUND FLOOR PLAN

113 Wolseley Street Toronto, Ontario M6J 1K1

phone: 416 839 7940

THE INFORMATION CONTAINED IN THIS DRAWING IS THE SOLE PROPERTY OF CREATIVE UNION NETWORK INC. ANY REPRODUCTIONS IN PART OR IN WHOLE WITHOUT THE WRITTEN PERMISSION OF CREATIVE UNION NETWORK INC. IS PROHIBITED

#### PROJECT NO. 2019 - P112

PROJECT ADDRESS 44 Wilson Park Road

Toronto, Ontario M6K 3B5

#### AS-BUILT

Date Issued for

LEGEND

EXISTING STRUCTURE

PROPOSED

DEMOLITION

GENERAL NOTES:

DRAWING NOT TO BE SCALED

ANY SITE CONDITIONS THAT DIFFER FROM THOSE SHOWN SHOULD BE REPORTED TO CREATIVE UNION NETWORK INC. PRIOR TO CONSTRUCTION

| Drawn | СВ            | Checked    | TM      |
|-------|---------------|------------|---------|
| Scale | 3/16" = 1'-0" | Sheet size | Tabloid |