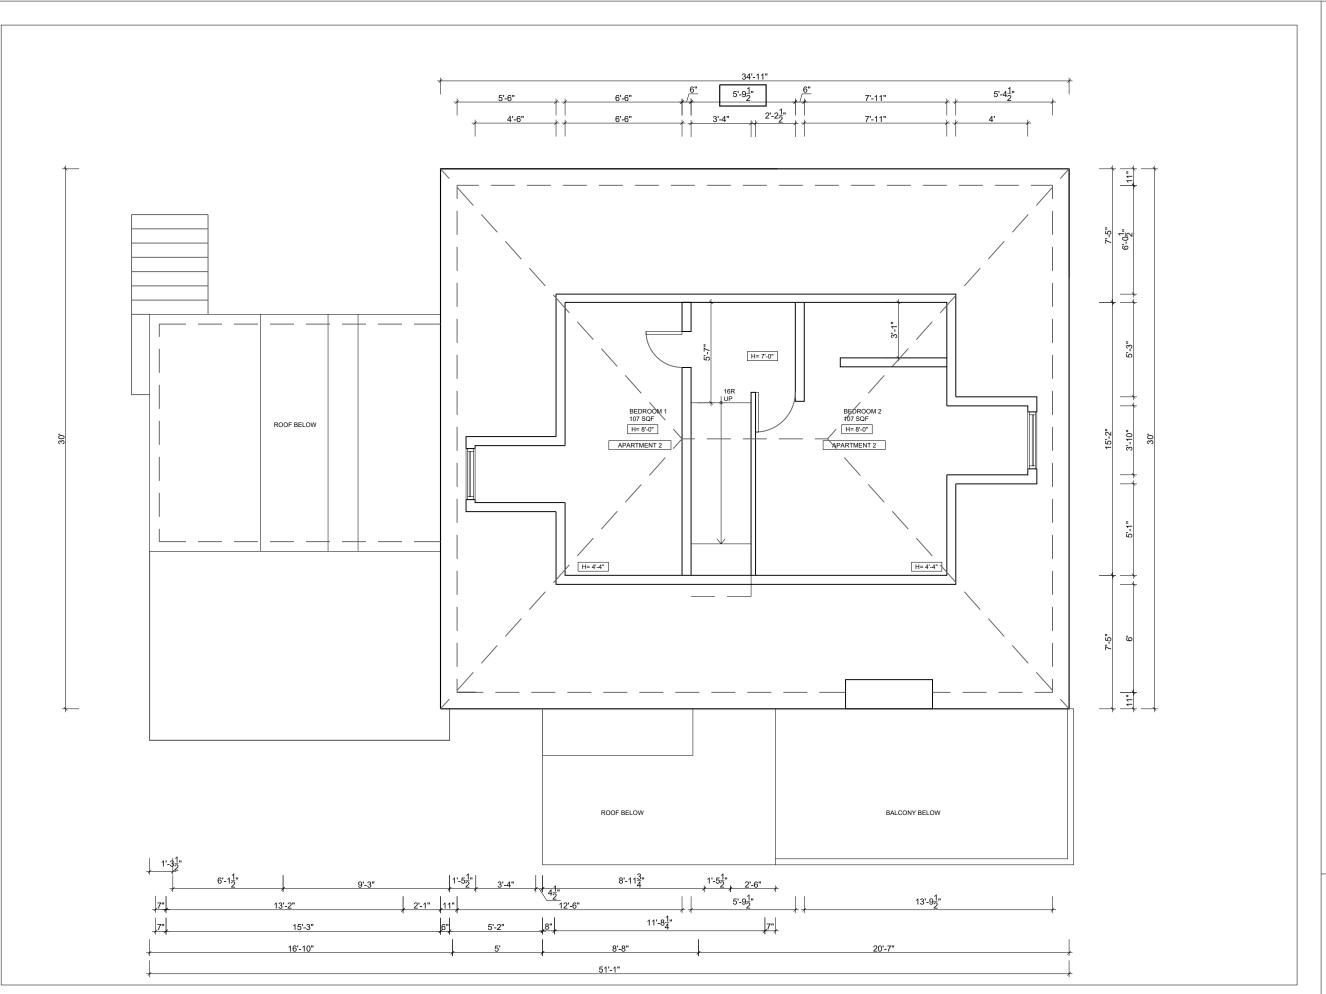

UND FLOOR PLAN



113 Wolseley Street Toronto, Ontario M6J 1K1

phone: 416 839 7940

THE INFORMATION CONTAINED IN THIS DRAWING IS THE SOLE PROPERTY OF CREATIVE UNION NETWORK INC. ANY REPRODUCTIONS IN PART OR IN WHOLE WITHOUT THE WRITTEN PERMISSION OF CREATIVE UNION NETWORK INC. IS PROHIBITED

#### PROJECT NO. 2019 - P112

PROJECT ADDRESS 44 Wilson Park Road

Toronto, Ontario M6K 3B5

#### AS-BUILT

Date Issued for

LEGEND

EXISTING STRUCTURE

PROPOSED

DEMOLITION

GENERAL NOTES:

DRAWING NOT TO BE SCALED

ANY SITE CONDITIONS THAT DIFFER FROM THOSE SHOWN SHOULD BE REPORTED TO CREATIVE UNION NETWORK INC. PRIOR TO CONSTRUCTION

| Drawn | СВ            | Checked    | TM      |
|-------|---------------|------------|---------|
| Scale | 3/16" = 1'-0" | Sheet size | Tabloid |

SECOND FLOOR PLAN



113 Wolseley Street Toronto, Ontario M6J 1K1

phone: 416 839 7940

THE INFORMATION CONTAINED IN THIS DRAWING IS THE SOLE PROPERTY OF CREATIVE UNION NETWORK INC. ANY REPRODUCTIONS IN PART OR IN WHOLE WITHOUT THE WRITTEN PERMISSION OF CREATIVE UNION NETWORK INC. IS PROHIBITED

#### PROJECT NO. 2019 - P112

PROJECT ADDRESS 44 Wilson Park Road Toronto, Ontario M6K 3B5

#### AS-BUILT

ate Issued for

### LEGEND

EXISTING STRUCTURE

PROPOSED

DEMOLITION

### GENERAL NOTES:

DRAWING NOT TO BE SCALED

ANY SITE CONDITIONS THAT DIFFER FROM THOSE SHOWN SHOULD BE REPORTED TO CREATIVE UNION NETWORK INC. PRIOR TO CONSTRUCTION

|  | Drawn | CB            | Checked    | TM      |
|--|-------|---------------|------------|---------|
|  | Scale | 3/16" = 1'-0" | Sheet size | Tabloid |

THIRD FLOOR PLAN