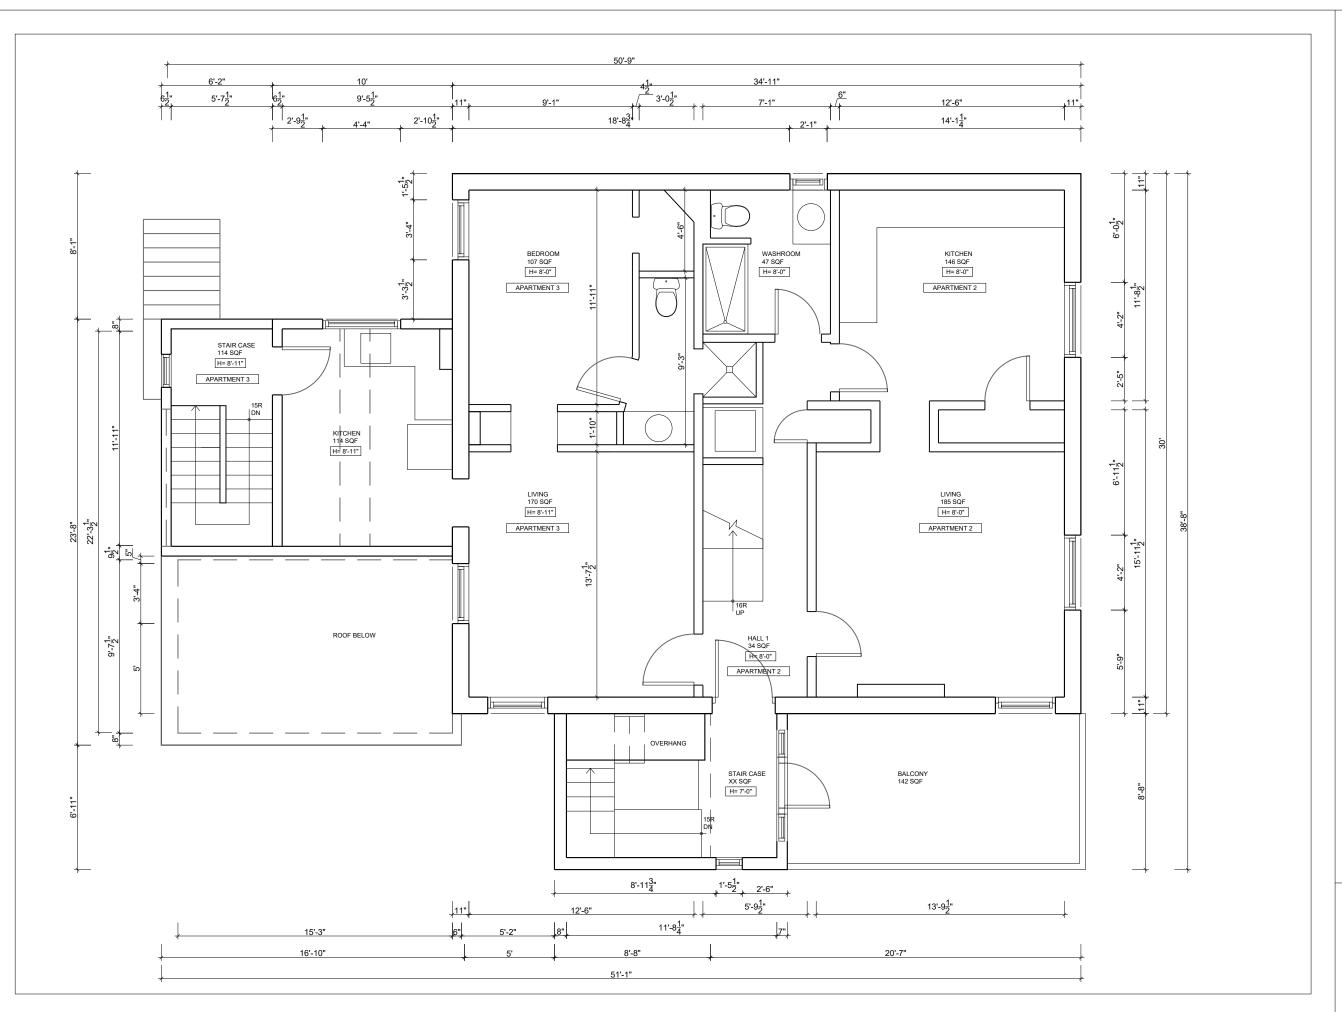

SECOND FLOOR PLAN

113 Wolseley Street Toronto, Ontario M6J 1K1

phone: 416 839 7940

THE INFORMATION CONTAINED IN THIS DRAWING IS THE SOLE PROPERTY OF CREATIVE UNION NETWORK INC. ANY REPRODUCTIONS IN PART OR IN WHOLE WITHOUT THE WRITTEN PERMISSION OF CREATIVE UNION NETWORK INC. IS PROHIBITED

#### PROJECT NO. 2019 - P112

PROJECT ADDRESS 44 Wilson Park Road Toronto, Ontario M6K 3B5

#### AS-BUILT

ate Issued for

### LEGEND

EXISTING STRUCTURE

PROPOSED

DEMOLITION

### GENERAL NOTES:

DRAWING NOT TO BE SCALED

ANY SITE CONDITIONS THAT DIFFER FROM THOSE SHOWN SHOULD BE REPORTED TO CREATIVE UNION NETWORK INC. PRIOR TO CONSTRUCTION

|  | Drawn | CB            | Checked    | TM      |
|--|-------|---------------|------------|---------|
|  | Scale | 3/16" = 1'-0" | Sheet size | Tabloid |